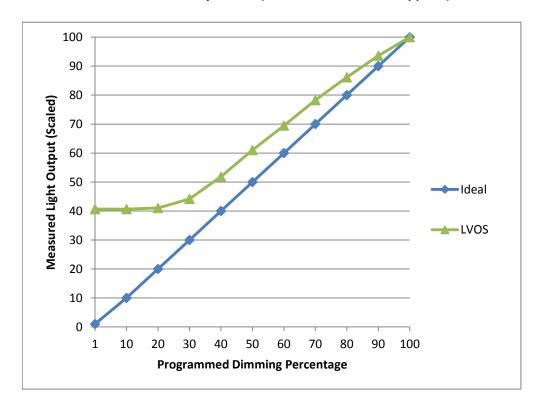

| Dimmer Tested Against:              | LVOS  |    |  |
|-------------------------------------|-------|----|--|
| Pass/Fail                           | Pass  |    |  |
| Best-Fit Power Profile:             |       |    |  |
| Minimum ON                          | 0     | 10 |  |
| Maximum ON                          | 9.3   |    |  |
| Adjust                              | 100   |    |  |
| Light Output Range (vs. non-dimmed) |       |    |  |
| Maximum (Perceived)                 | 98.6% |    |  |
| Minimum (Perceived)                 | 40.1% |    |  |
| Minimum (Measured)                  | 16.5% |    |  |

## **Linearity Curves (Best-fit Power Profile Applied):**